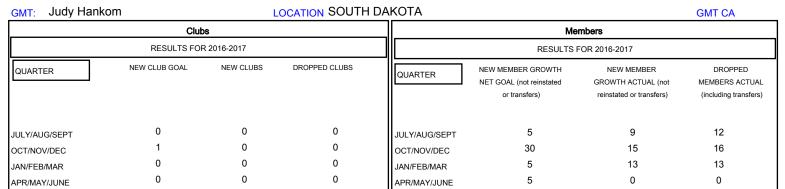

## District 5 SW

Results as of: 1/31/2017

| DROPPED CLUBS: 0  DROPPED MEMBERS |         | 19 CLUBS OF 34 ADDED 1 OR MORE<br>NEW MEMBERS | GENDER DISTRIBI<br>MALE<br>FEMALE | UTION<br>624 (74.02%)<br>219 (25.98%) |     |
|-----------------------------------|---------|-----------------------------------------------|-----------------------------------|---------------------------------------|-----|
| DECEASED                          | 5       | CLICK HERE FOR CUMULATIVE  MEMBERSHIP DATA    | TOTAL FAMILY UNIT MEMBERS         |                                       | 142 |
| CLUB CANCELLED OTHER              | 0<br>36 |                                               | FAMILY MEMBERS PAYING HALF DUES   |                                       | 72  |
| TOTAL                             | 41      |                                               | 5020                              |                                       |     |