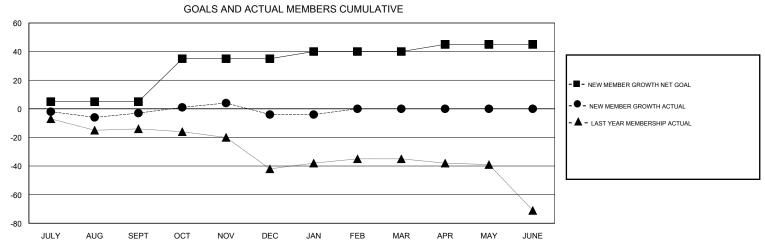

## District 5 SW

Results as of: 1/31/2017

| DROPPED CLUBS: 0  DROPPED MEMBERS |         | 19 CLUBS OF 34 ADDED 1 OR MORE<br>NEW MEMBERS | GENDER DISTRIBI<br>MALE<br>FEMALE | UTION<br>624 (74.02%)<br>219 (25.98%) |     |
|-----------------------------------|---------|-----------------------------------------------|-----------------------------------|---------------------------------------|-----|
| DECEASED                          | 5       | CLICK HERE FOR CUMULATIVE  MEMBERSHIP DATA    | TOTAL FAMILY UNIT MEMBERS         |                                       | 142 |
| CLUB CANCELLED OTHER              | 0<br>36 |                                               | FAMILY MEMBERS PAYING HALF DUES   |                                       | 72  |
| TOTAL                             | 41      |                                               | 5020                              |                                       |     |